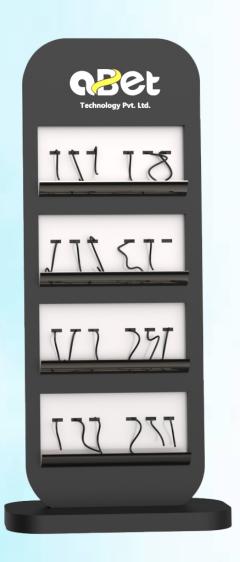

# Mobile Charging Kiosk (MCK)

| Technical Details        |                                                                                                                                                                                                                                                                                              |
|--------------------------|----------------------------------------------------------------------------------------------------------------------------------------------------------------------------------------------------------------------------------------------------------------------------------------------|
| Type of Kiosk            | Mobile Charging Kiosk (MCK)                                                                                                                                                                                                                                                                  |
| Mounting                 | Floor Mount                                                                                                                                                                                                                                                                                  |
| Kiosk Cabinet            | Standalone Kiosk Enclosure Shall Be Made of 1.6m Thick Metal Sheet Designed to Work in Specified Environment Condition. Cabinet Sizes 5ft x 2ft Ventilation FAN For Cooling (Optional) 4 Port Surge Protector Power Strip. Backside Door with Lock & key, to Access LED Touchscreen and CPU. |
| Customization & Branding | Client's Logo on Kiosk to Enhance Branding & Make<br>the Kiosk Align With the Client's Identity & Marketing Stra                                                                                                                                                                             |
| PORTS                    | 1 * Power Switch USB PORTS CHARGING PORTS / SWITCH                                                                                                                                                                                                                                           |
| Color                    | Seven Tank C5 Powder Coating.                                                                                                                                                                                                                                                                |
| Keyboard                 | NA                                                                                                                                                                                                                                                                                           |
| Mouse                    | NA                                                                                                                                                                                                                                                                                           |
| Speaker                  | USB Multimedia Studio Speaker (Optional)                                                                                                                                                                                                                                                     |
| Display                  | NA                                                                                                                                                                                                                                                                                           |
| Resolution               | NA                                                                                                                                                                                                                                                                                           |
| Aspect Ratio             | NA                                                                                                                                                                                                                                                                                           |
| Brightness               | NA                                                                                                                                                                                                                                                                                           |
| Touch Type               | NA                                                                                                                                                                                                                                                                                           |
| CPU/ Android             | NA                                                                                                                                                                                                                                                                                           |
| Processor                | NA                                                                                                                                                                                                                                                                                           |
| Storage                  | NA                                                                                                                                                                                                                                                                                           |
| RAM                      | NA                                                                                                                                                                                                                                                                                           |
| Operating System         | NA                                                                                                                                                                                                                                                                                           |
| Input Ports              | NA                                                                                                                                                                                                                                                                                           |
| Output Ports             | Charging Ports                                                                                                                                                                                                                                                                               |
| USB Ports                | Yes                                                                                                                                                                                                                                                                                          |
| Ethernet Ports           | NA                                                                                                                                                                                                                                                                                           |
| Wi-Fi                    | NA                                                                                                                                                                                                                                                                                           |
| Operating Temperature    | 0 to 70 Centigrade                                                                                                                                                                                                                                                                           |
| Glass Type               | Acrylic                                                                                                                                                                                                                                                                                      |
| Wheels Type              | NA                                                                                                                                                                                                                                                                                           |
| Warranty                 | 1/3 Years                                                                                                                                                                                                                                                                                    |