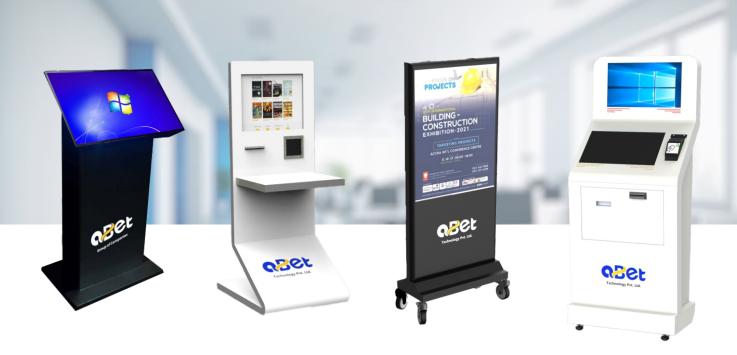

# We provide customized KIOSK solutions...

A digital kiosk is a self-service terminal equipped with a touchscreen interface that allows users to interact with digital content, perform transactions, access information or complete tasks such as making purchases, checking in for appointments, or obtaining directions. Digital kiosk can be found in various settings including retail stores, airports, hotels, hospitals, banks, museums, and public spaces.

These kiosks typically consist of a computer or media player connected to a touchscreen display, along with input devices such as a keyboard, track pad, or touchscreen keyboard. They may also include peripherals such as card readers, barcode scanners, printers, and cameras to enable various functionalities.

#### Digital kiosks offer several benefits including:

Improved customer service: by providing self-service options, digital kiosks can reduce wait times and empower customers to access information or complete transactions at their own convenience.